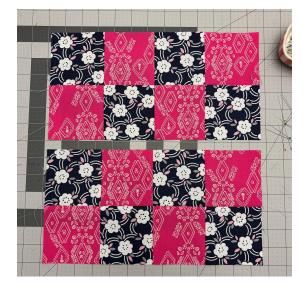

## JUNE 2025 BOM SWEET SIXTEEN PATCH

Joint the two halves together, again nesting the seams and pinning before sewing.

Press the seams open.