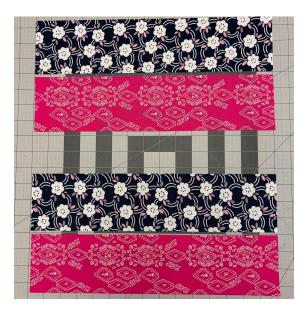

From two contrasting fabrics cut two strips  $3-\frac{1}{2}$ " x 15" from each

Piece strips in pairs and press seams toward the same fabric for each strip pair.

Join the two sets together, again pressing toward the same fabric so that the **seams are all pressed in one direction**. This will allow for "nesting" when piecing the cut strips to make the block.

Trim to ensure a straight edge and cut four  $3-\frac{1}{2}$ " strips; there will be a little left over.

Lay the strips out after flipping two of them as pictured.

Sew the strips into two sets-the seams should nest together to line up perfectly. Pin to keep them lined up for sewing.