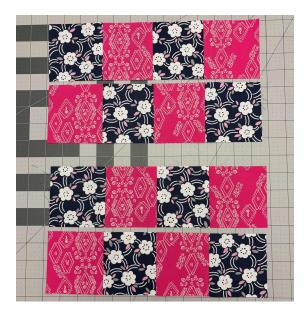

Trim to ensure a straight edge and cut four  $3-\frac{1}{2}$ " strips; there will be a little left over.

Lay the strips out after flipping two of them as pictured.

Sew the strips into two sets-the seams should nest together to line up perfectly. Pin to keep them lined up for sewing.

Press seams open.